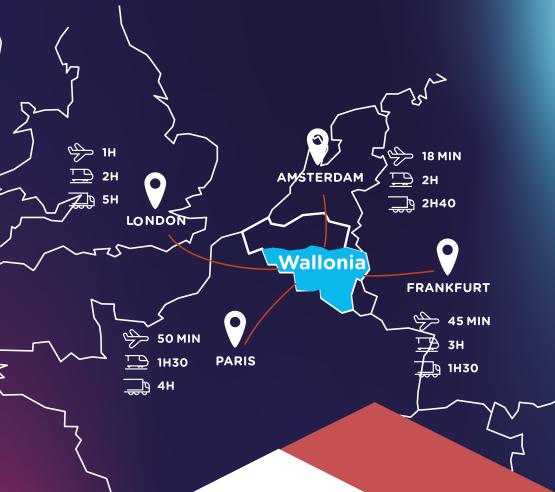

Wallonia.be

Wallonia, open to the world at the heart of Europe

To begin with, a little bit of geography is required... Wallonia is, with Brussels, the part of Belgium where French is spoken. But also, English, German and Dutch, since its privileged position in the heart of Europe – out of Europe's 500 million consumers, 60% are located within a 1,000-kilometer radius around Wallonia – makes it an economic crossroads of choice, naturally open to the world, offering a multitude of advantages to foreign investors.

By coming to Wallonia, you are locating your business in the direct vicinity of Brussels (1,700 European HQs, European Union, NATO, 2nd world journalistic center after Washington DC...), between Paris, Amsterdam, London, Luxembourg and Frankfurt. This ideal position gives you access to a market of 375 million consumers in four hours by road, with distribution facilitated by highly developed infrastructure, including five multi-modal platforms in particular on the borders of Germany, the Netherlands and France. In addition, a serious advantage in this part of Europe that is almost saturated, you have rapid access to infrastructure tailored to your needs. In effect, large spaces and buildings that are immediately available await you in more than two hundred business parks. Ideally located in Europe's major corridors of communication, they are equipped at a real estate cost that is amongst the lowest in Europe.