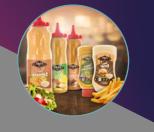

#### ACTIVITIES, PRODUCTS AND BRANDS

ALTESSE QUALITY FOOD is a Belgian manufacturer of emulsified sauces and mayonnaises and a family-owned company created in 1954.

The company produces mayonnaises, emulsified sauces, vinaigrettes only with selected finest raw ingredients. We work exclusively with natural ingredients and without preservatives. Our products are sold with our brands or with private labels in various packaging (from 250ml to larger packaging). Our range meets the highest quality requirements.

#### **NEW PRODUCTS AND INNOVATIONS**

We propose you a new range of recipes: ORGANIC sauces (Bearnaise, Burger, Tartare, Mayonnaise, Ketchup,) and VEGAN sauces (Barbecue, Andalouse, Samourai, Dressing,...). The squeeze R-PET 350ml (recycled and recyclable) is the new packaging of our assortment.

#### CERTIFICATION

IFS certification, EUROHALAL certification, IMANOR certification, CERTISYS certification.