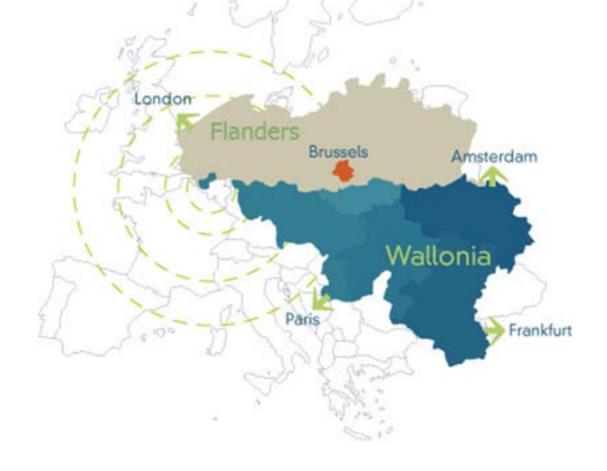

#### THE WALLONIA REGION OF BELGIUM

Wallonia is one of the three regions of federal Belgium. This region covers an area of approximately 17000 Km and its population is about 3.4 million inhabitants. As a federated entity, this French speaking region retains full control over a number of significant policy areas including the economic policy, the promotion of foreign investments, foreign trade, applied scientific research, new technologies, and so forth.

Moreover, at the gateway to Brussels, capital of the European Union, Wallonia has a strategic location. As a matter of fact, it is at the geographical heart of the European Union and at the crossroads of a very dense communication network. Consequently, the vast majority of the European market (i.e. 453 million consumers) is directly accessible within a radius of 500km, which is a tremendous advantage for foreign investors as well as for Wallonia's exporters.