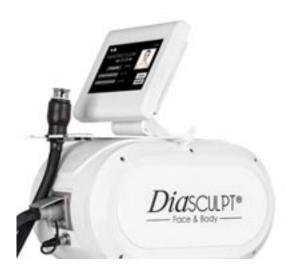

#### **Sector:** Aesthetic Medical

**Activity**: Manufacturer of a Very New DEVICE patented for Slimming and Removing wrinkle and Scars

Thanks to a panel of experts, DRI has developed revolutionary devices that allow your patients to slim down quickly, but also help slow down premature skin ageing in an exceptional way by a Photonic Therapy with the DIAPHOTONY PROCESS.

This process is now use by the beauty parlors but also by surgical doctors, by clinic for burns and scars, by physiotherapist in the high-level field of sport.

The DRI group, which has been present throughout the world for 10 years, develops and markets professional equipment using cutting-edge techniques to give exceptional results in slimming and anti-ageing.