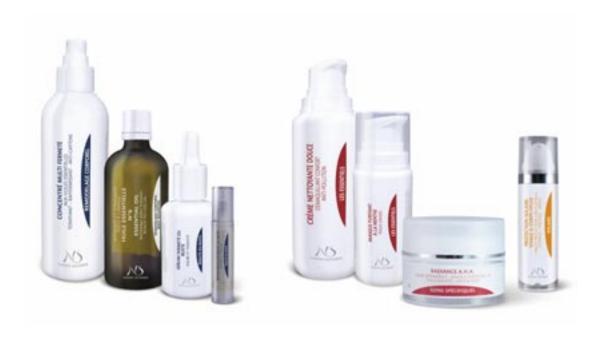

# **DEUTARIUM**

Rue de Bruxelles, 10 A B-1470 GENAPPE BELGIUM

Mobile: +32 478 465 369

Mail: infodeutarium@gmail.com Website: www.deutarium.com DEUTARIUM BELGIUM

**Delegates:** 

Mrs Charlotte Langhendries, charlotte.langhendries@gmail.com Mr Oliver Daun, oliver@daun.be

#### **Sector: Cosmeceutical**

**Activity**: Development and Manufacturing of high quality/luxury cosmetics

DEUTARIUM products are composed of natural origin active ingredients (BIO) with multiple effects for skin care.

Rejuvenating, Clarifying and Depigmenting, Detoxifying and hydrating products.

8 serums (face) and 2 oils (face and body) have been created to magnify the skin.

Each ingredient has been carefully selected based on their complementary activity to create a unique beauty cocktail.

The line of products may be used on all types of skin, from adolescence to old age, on both light and dark skin tones (Caucasian, African and Asian skins).

Our customers are Dermatologists, Luxury Beauty shops but also our "Ambassadrices", the women who used our products and love to share it with their friends.

There is NO preservative, NO artificial coloring agent, NO silicone, NO sulfate, NO artificial perfumes.

The serums have a natural sun damage protection. Sun exposition is not contra-indicated after the application of the serums.